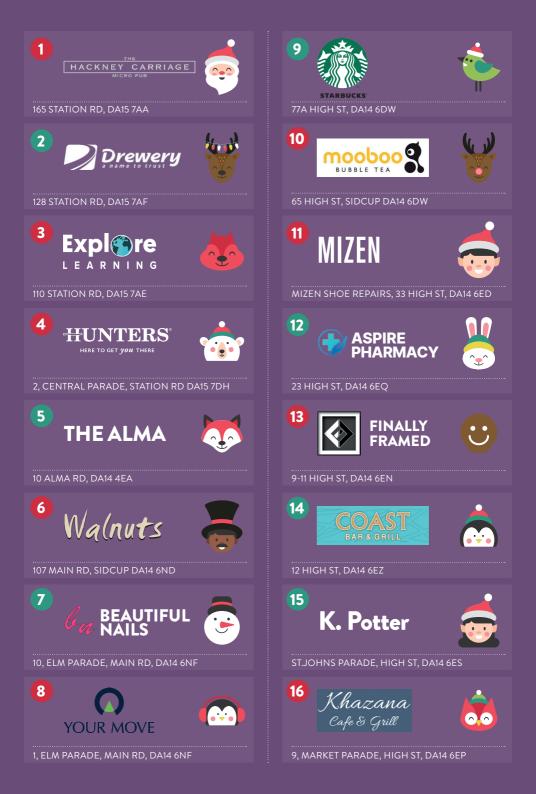

## **HOW DOES IT WORK?**

From 26th November to 3rd January, find the Christmas character posters in 16 Sidcup shop windows. Scan the QR Code being held by the Christmas character using your mobile phone camera.

Each QR code will lead you to the business's page on the Sidcup Partners website where you will **find a letter.** Add the letters to this

entry form, and when you have found them all, arrange the letters to make a Christmas favourite phrase! Return the completed entry form to Sidcup Partner's Office, Your Move - 1 Elm Parade, Main Rd, Sidcup DA14 6NF on or before 3rd January 2023 to be entered into a draw to WIN either: Harry Styles tickets, £100 meat at K. Potter voucher, £50 spend at Walnuts or The Kitchen, £25 spend x2 at Khazana Cafe & Grill.