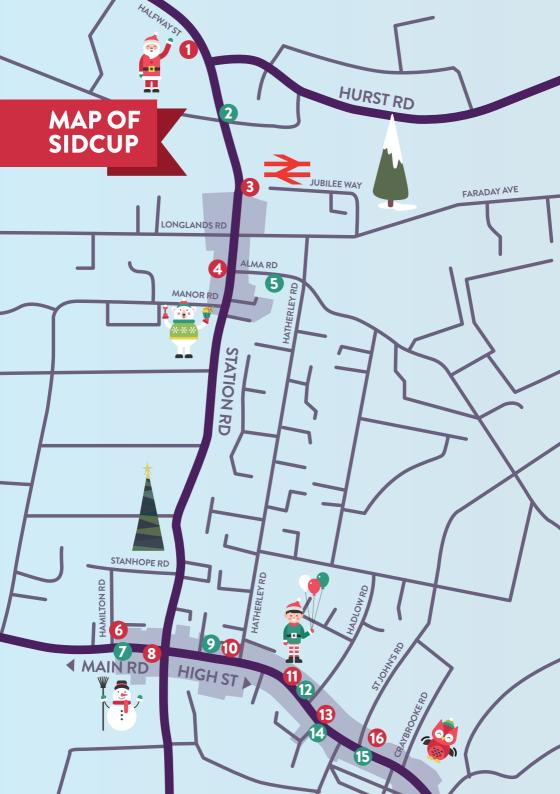

## **HOW DOES IT WORK?**

From 26th November to 3rd January, find the Christmas character posters in 16 Sidcup shop windows. Scan the QR Code being held by the Christmas character using your mobile phone camera.

Each QR code will lead you to the business's page on the Sidcup Partners website where you will **find a letter.** Add the letters to this

entry form, and when you have found them all, arrange the letters to make a Christmas favourite phrase! Return the completed entry form to Sidcup Partner's Office, Your Move - 1 Elm Parade, Main Rd, Sidcup DA14 6NF on or before 3rd January 2023 to be entered into a draw to WIN either: Harry Styles tickets, £100 meat at K. Potter voucher, £50 spend at Walnuts or The Kitchen, £25 spend x2 at Khazana Cafe & Grill.